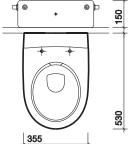

#### seat and cover

Bottom fix stainless steel hinges
Top fix chrome plated hinges with
soft closing mechanism
3D7851WH

#### fixings

Supporting brackets screwed to floor for non load bearing walls, up to 100mm thick.

All measurements shown are in millimetres. Drawing sizes