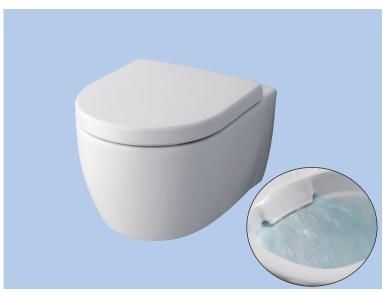

# 3D (Rimfree) wall hung

designed by the internationally renowned code. 2. design studio no rim means it's easy to clean with nowhere for germs to hide

3D rimfree wall hung washdown WC suite, horizontal outlet

### wc pan

Horizontal outlet, complete with fixings

3D1798WH

#### seat and cover

Bottom fix stainless steel hinges
Top fix chrome plated hinges with
soft closing mechanism
3D7851WH