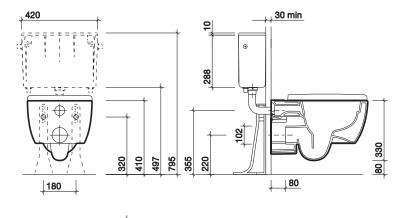

#### fixings

Supporting brackets screwed to floor for non load bearing walls, up to 100mm thick.

All measurements shown are in millimetres. Drawing sizes